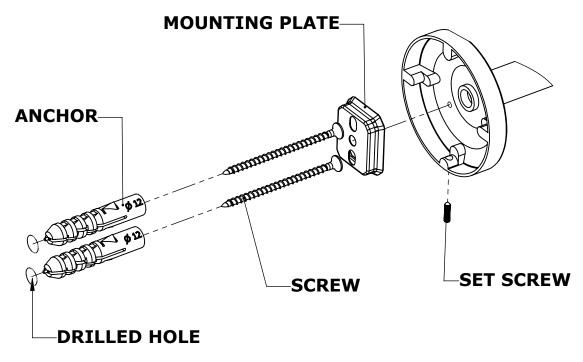

#### Step 1: Drill holes in Wall for screw anchors and attach Mounting Plate to Wall

Determine your desired location for installation and make a mark for the location of the mounting plate. Remove mounting plate from backplate by loosening set screw in backplate as pictured below. Place center hole of mounting plate over mark made above. Make 2 marks where mounting screws will be placed as shown below. Drill hole at each of the marks. (You may substitute other mounting annehors or screws if desired). Place anchors into the holes made. Place mounting plate over

holes and secure to mounting surface using screws as shown below.

**DETAIL M** 