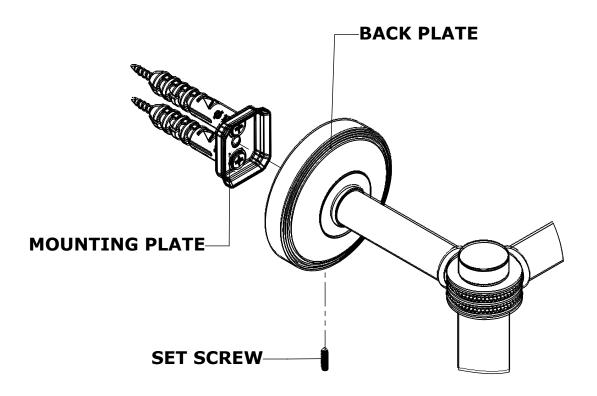

#### **Step 2:** Attach Bracket to Mounting Plate.

Place bracket on mounting plate and secure by tightening set screw as shown below.