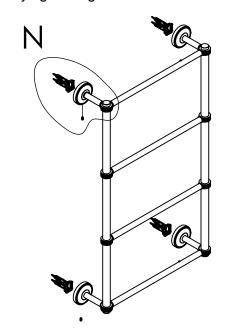

#### **Step 2:** Attach Bracket to Mounting Plate.

Place bracket on mounting plate and secure by tightening set screw as shown below.

### **PERSPECTIVE**

**DETAIL N**