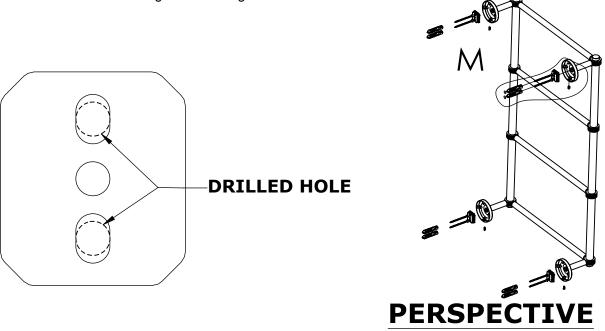

#### Step 1: Drill holes in Wall for screw anchors and attach Mounting Plate to Wall

Determine your desired location for installation and make a mark for the location of the mounting plate. Remove mounting plate from backplate by loosening set screw in backplate as pictured below. Place center hole of mounting plate over mark made above. Make 2 marks where mounting screws will be placed as shown below. Drill hole at each of the marks. (You may substitute other mounting annehors or screws if desired). Place anchors into the holes made. Place mounting plate over

holes and secure to mounting surface using screws as shown below.

**DETAIL M** 